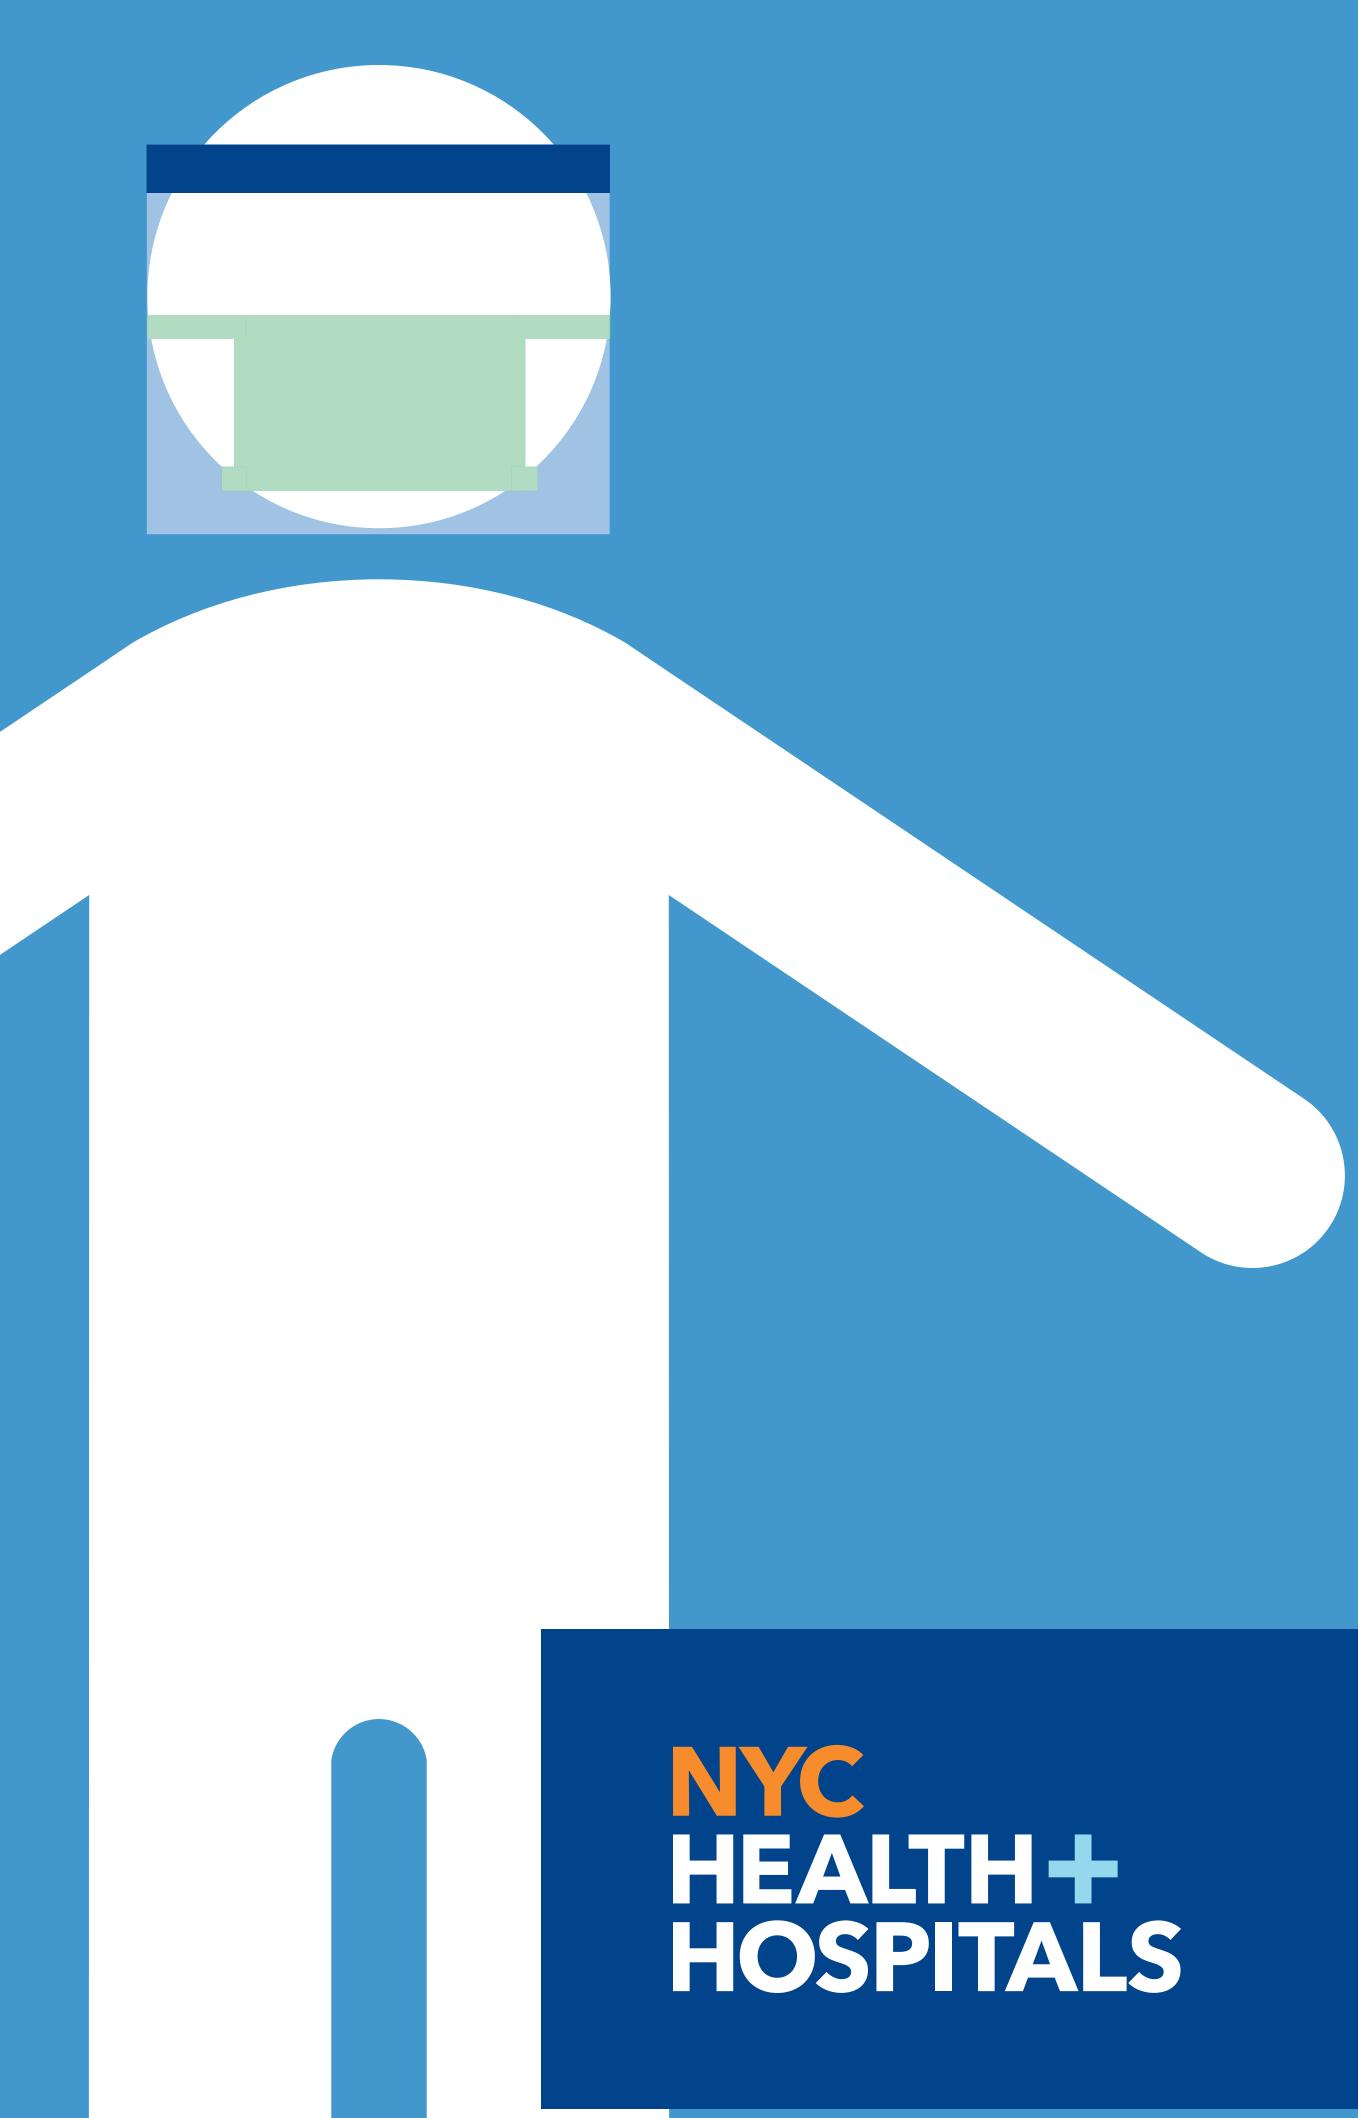

# UNIVERSAL FACEMASK + EYE PROTECTION

## FOR DIRECT PATIENT CARE:

- + Facemask and eye protection (goggles or face shield)
- + Follow isolation sign outside of room for additional PPE as indicated

## YOU MUST PRACTICE:

- + Frequent hand hygiene
- + Remember to properly wear your facemask at all times