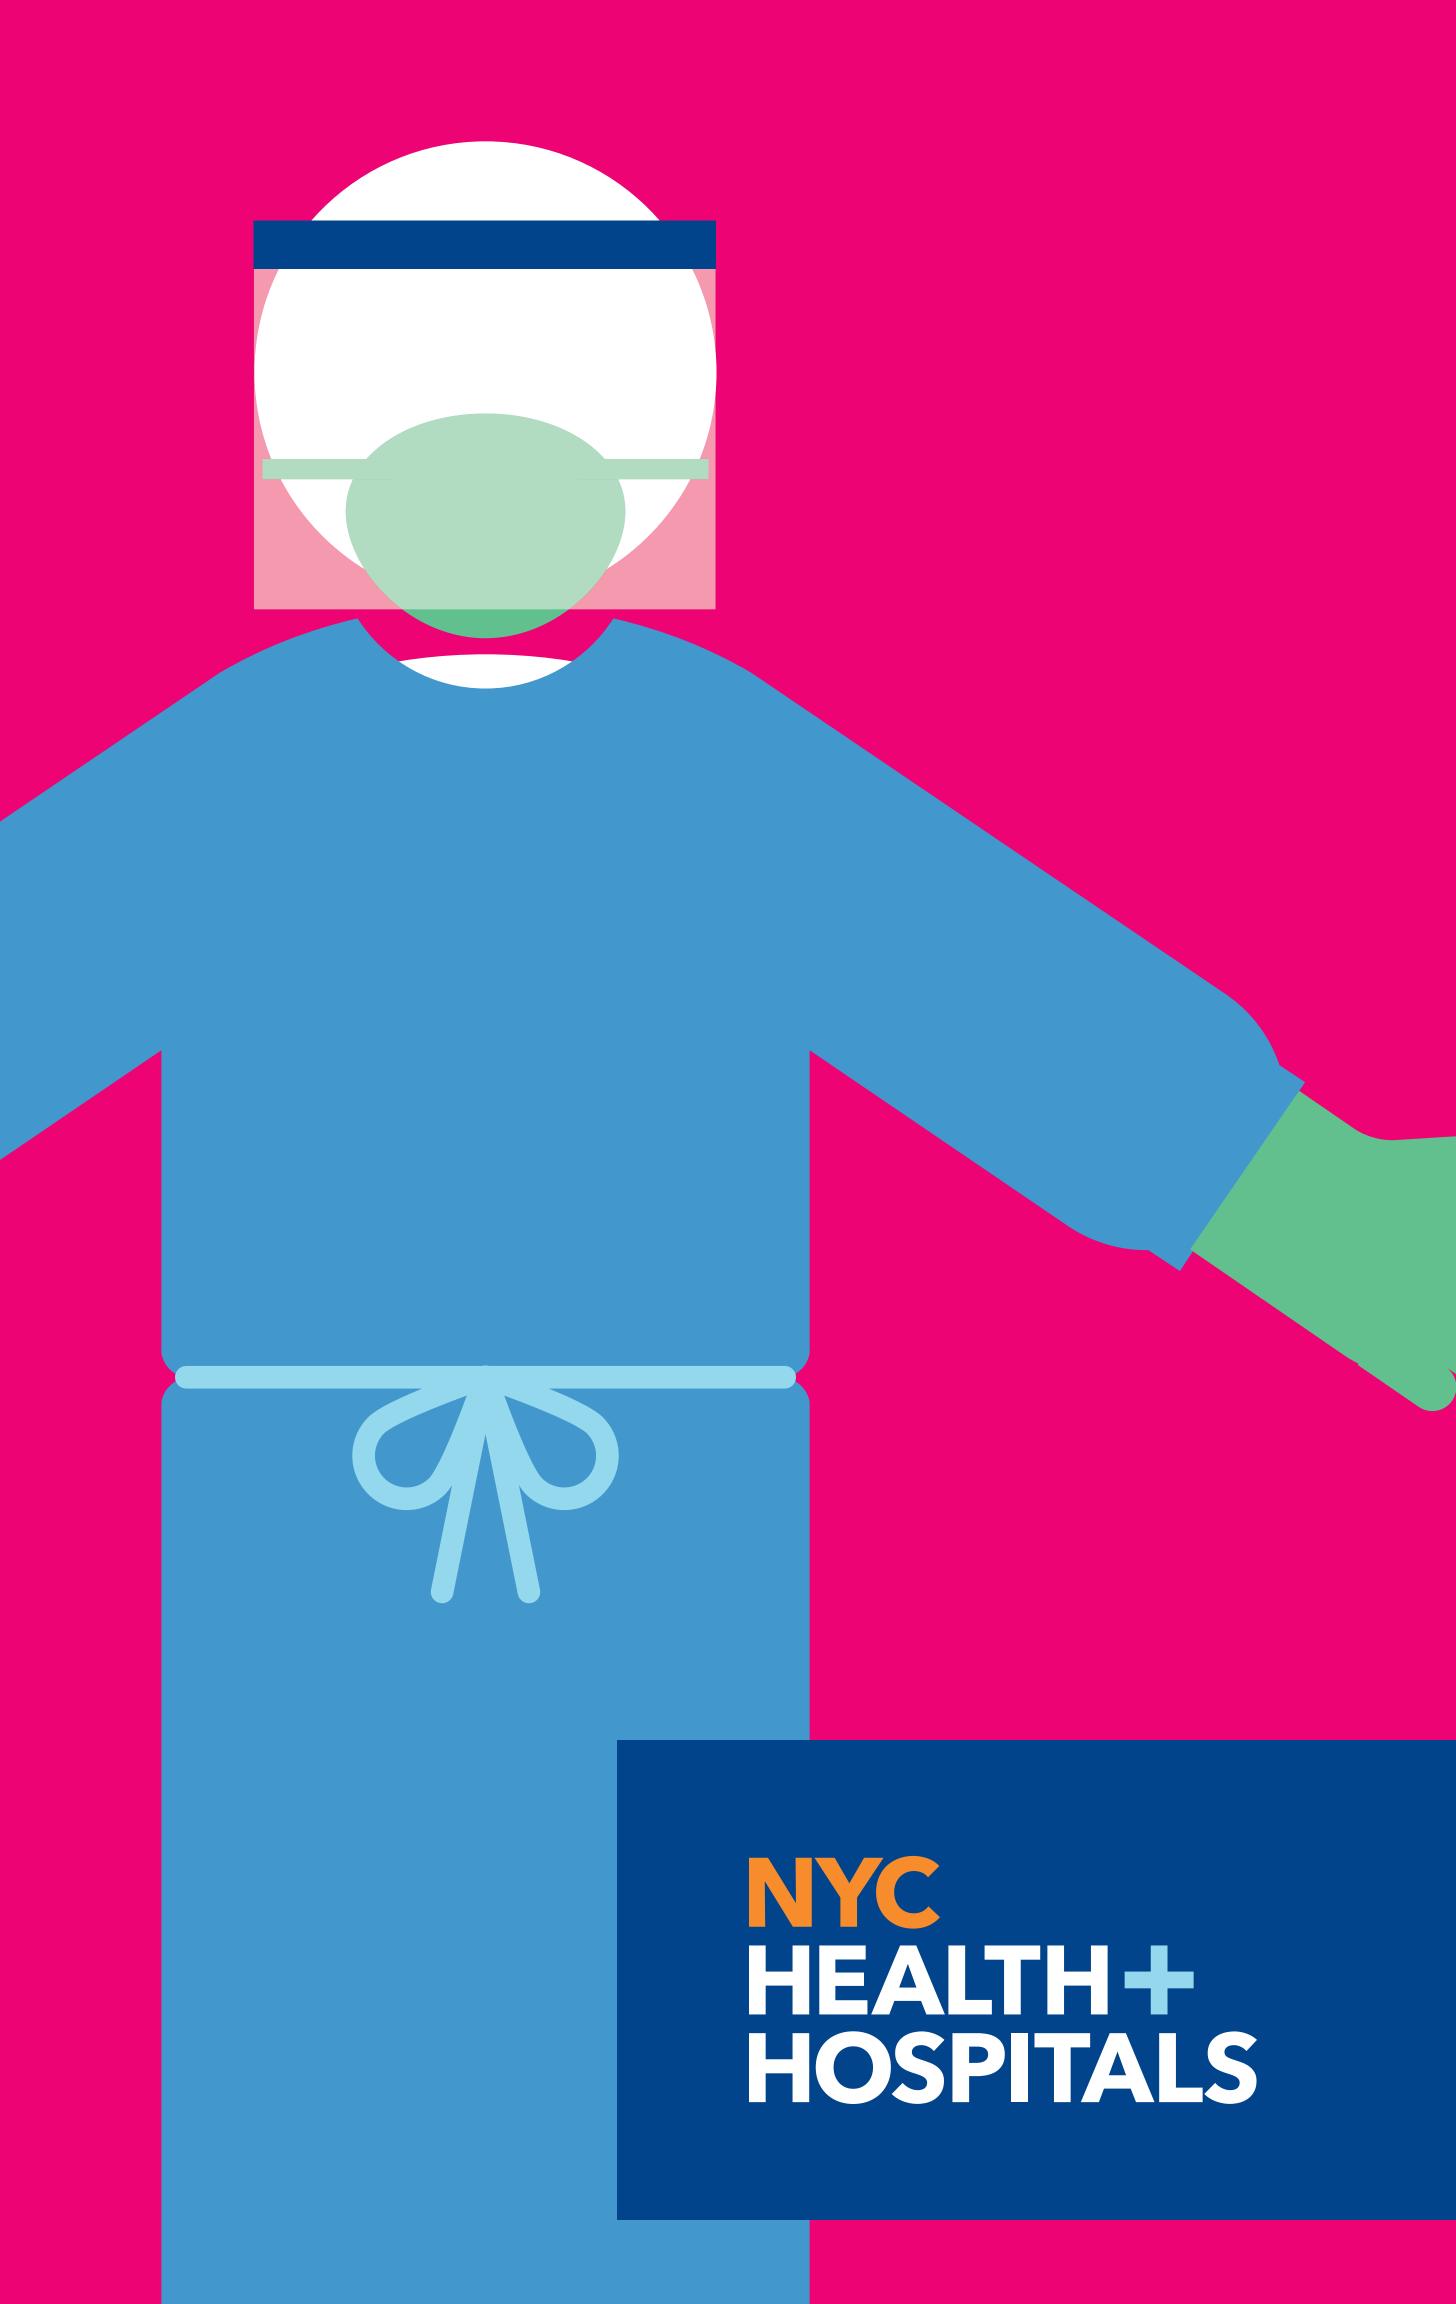

# COVID-19 PPE

# FOR DIRECT PATIENT CARE:

- + N95 Respirator
- + Eye Protection
- + Gown
- + Gloves
- + Follow isolation sign outside of room for additional information on COVID-19 transmission-based precautions

# YOU MUST PRACTICE:

+ Frequent hand hygiene