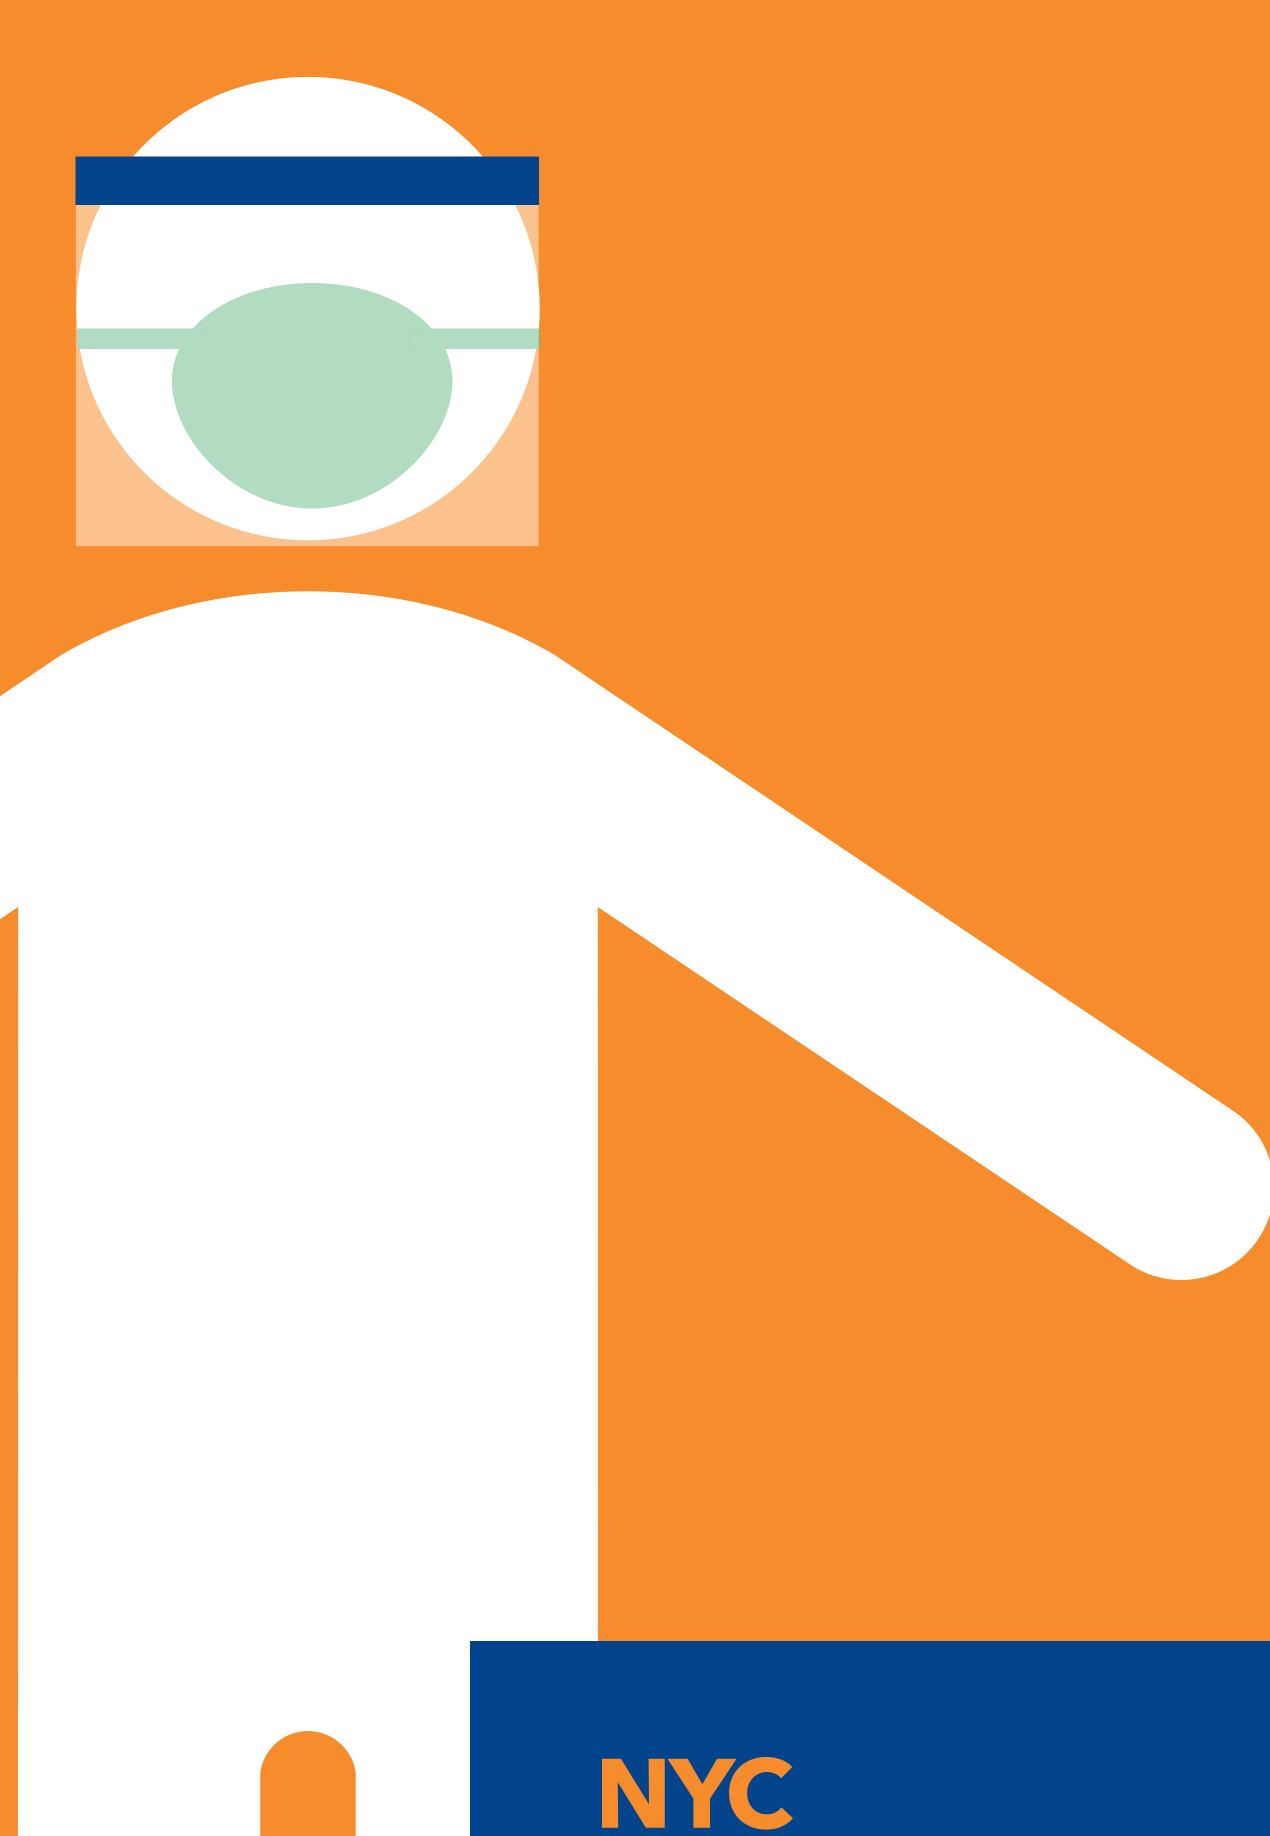

# HIGH VOLUME CLINICAL CARE AREAS

# YOU MUST WEAR:

- + N95 Respirator
- + Eye Protection
- + Follow transmission-based precautions for additional PPE

#### YOU MUST PRACTICE:

+ Frequent hand hygiene

NYC
HEALTHHOSPITALS